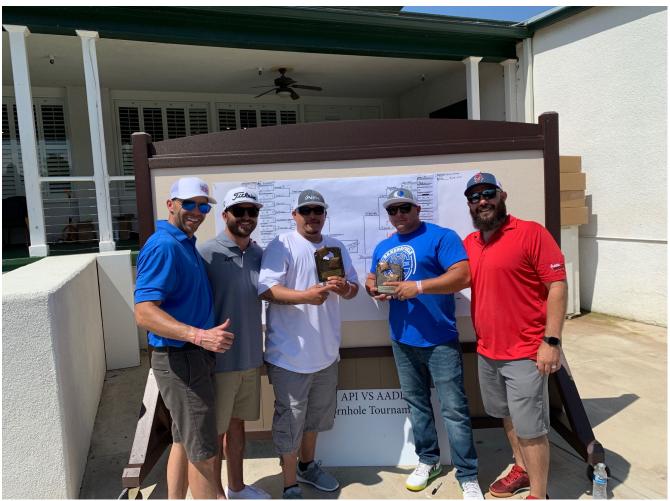

# **API-AADE Cornhole Tournament Pictures**

# **API-AADE Cornhole Tournament Pictures**

From left to right: Danny McCall (DiDrill), Bryce Horton (BHGE – API), Tournament Winners: Anthony Zuniga and Matt Lamas from team Brinderson and Wyatt Shipley (Vaquero Energy)